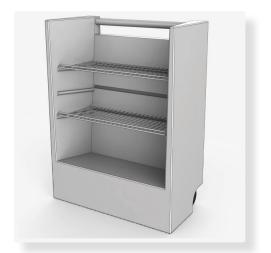

### **Merchandising Caddy with Handle**

**Overall size:** 29.50"w x 39.25"h x 15"d

Shipping weight: 43 lbs.

- Portable merchandising unit
- 2 adjustable / 1 fixed shelves, wheels.
- Steel handle and shelving are zinc plated and powder coated
- Rotomoulded UV stabilized polyethylene

#### Uses

- Merchandising a variety of products
- Storage of supplies, hardware