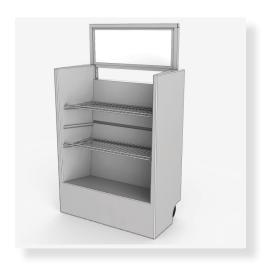

## **Merchandising Caddy with Sign**

**Overall size:** 29.50"w x 50.50"h x 15"d

Shipping weight: 51 lbs.

- Portable merchandising unit
- 2 adjustable / 1 fixed shelves, wheels and handle
- Steel handle and shelving are zinc plated and powder coated
- Rotomoulded UV stabilized polyethylene

### **Uses:**

- Merchandising a variety of products
- Storage of supplies, hardware

Copyright @ gorrie.RCP | All Rights Reserved